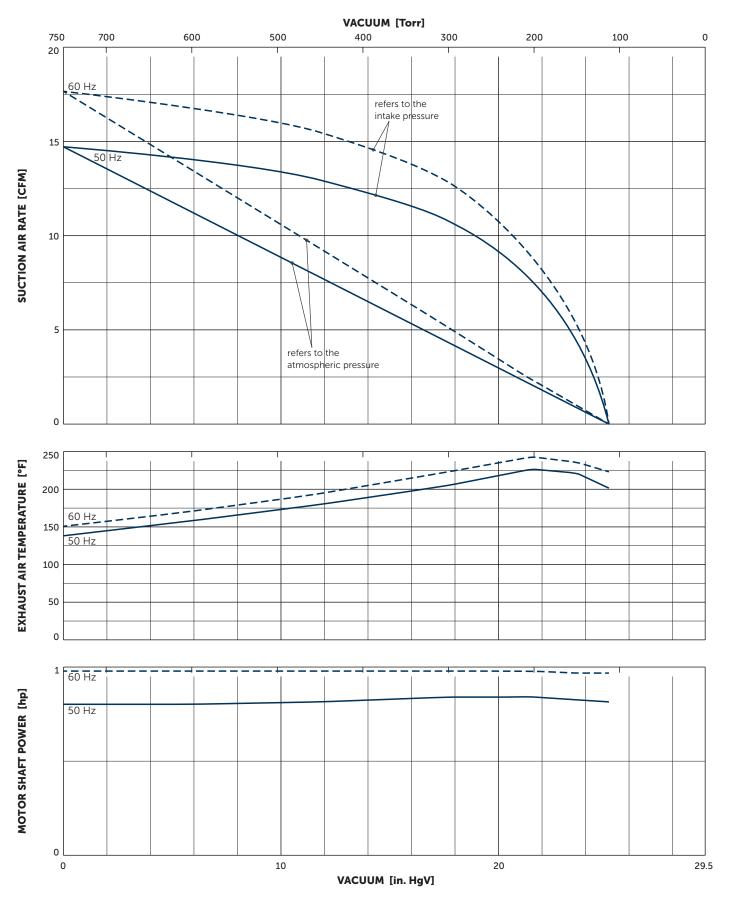

| Suction air rate |       | Vacuum     |            | Installed<br>motor power |         | Emission sound<br>pressure level <sup>1)</sup> |       | Weight<br>with motor |
|------------------|-------|------------|------------|--------------------------|---------|------------------------------------------------|-------|----------------------|
| CFM              |       | Torr       | in. HgV    | hp                       |         | dB(A)                                          |       | lbs                  |
| 50 Hz            | 60 Hz | 50 & 60 Hz | 50 & 60 Hz | 50 Hz                    | 60 Hz   | 50 Hz                                          | 60 Hz |                      |
| 14.7             | 17.7  | 112.5      | 25.1       | 1.0-1.1                  | 1.2-1.3 | 62                                             | 67    | ≈57.3−63.9           |

<sup>&</sup>lt;sup>1)</sup> According to DIN EN ISO 3744 (KpA = 3 dB(A)), 39.4 inch distance, at medium load, both connection sides piped

<sup>•</sup> The motor specifications can be found in the separate data sheet. – Download see back cover. The overall device length is not affected.