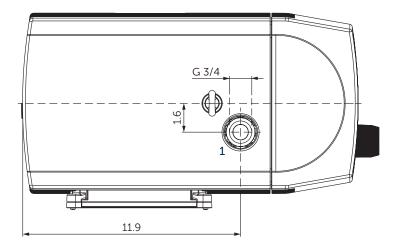

# ROTARY VANE VACUUM PUMPS

oil-free air-cooled

MAKE IT BECKER.

- 1 Vacuum connection (G<sup>3</sup>/<sub>4</sub>)
- 2 Vacuum regulating valve
- 3 Blow-off valve
- Including integrated suction air filter
- The illustration of the terminal box may vary.
- Dimensions in inch