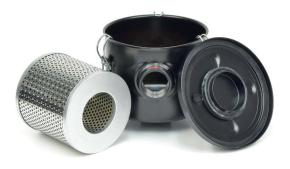

#### **OTHER VARIANTS AND ACCESSORIES**

- With external suction filter 1)
- Sound proof box SH 19<sup>1)</sup>

Example for an external suction filter

Sound proof box SH 19

<sup>&</sup>lt;sup>1)</sup> See separate data sheet