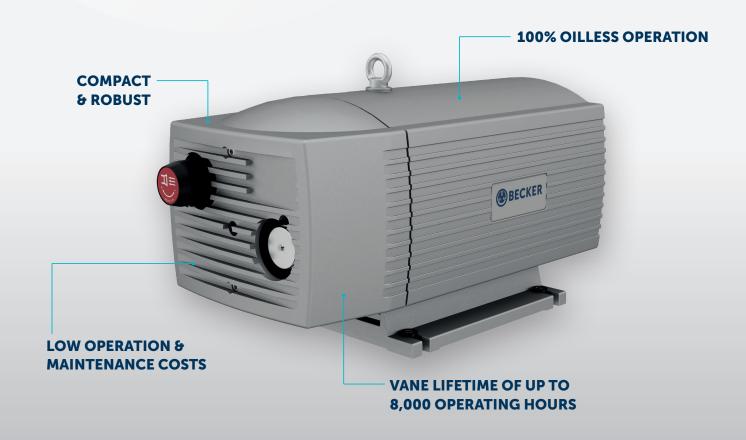

# **VT 4.25**

# ROTARY VANE VACUUM PUMPS

oil-free air-cooled

MAKE IT BECKER.

- 1 Vacuum connection (G<sup>3</sup>/<sub>4</sub>)
- 2 Vacuum regulating valve
- 3 Blow-off valve
- Including integrated suction air filter
- The illustration of the terminal box may vary.
- Dimensions in inch