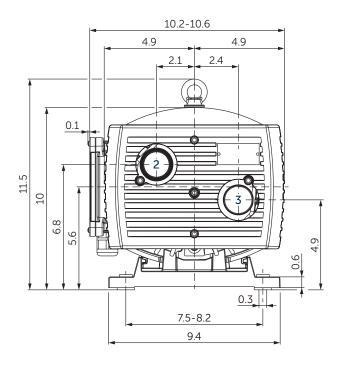

# ROTARY VANE VACUUM PUMPS

oil-free air-cooled

MAKE IT BECKER.

- 1 Vacuum connection (G<sup>3</sup>/<sub>4</sub>)
- 2 Vacuum regulating valve
- 3 Blow-off valve
- Including integrated suction air filter
- The illustration of the terminal box may vary.
- Dimensions in inch