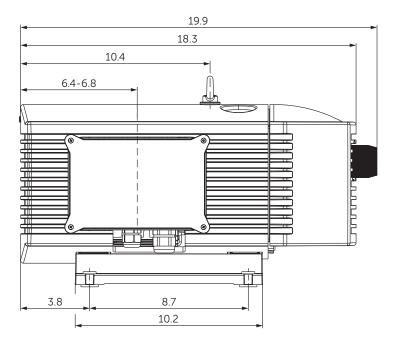

# ROTARY VANE VACUUM PUMPS

oil-free air-cooled

MAKE IT BECKER.

- 1 Vacuum connection (G<sup>3</sup>/<sub>4</sub>)
- 2 Vacuum regulating valve
- 3 Blow-off valve
- Including integrated suction air filter
- The illustration of the terminal box may vary.
- Dimensions in inch